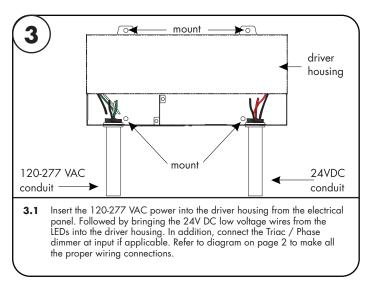

### Please read all instructions prior to installation and keep for future reference!

This power supply is to be installed in accordance with Article 450 of the National Electrical Code. The power supply must be installed in a well ventilated area and free from explosive gases and vapors. Proper operation requires the free flow of air. As this power supply is hardwired, it should be installed by a qualified electrician. UL class 2 recognized