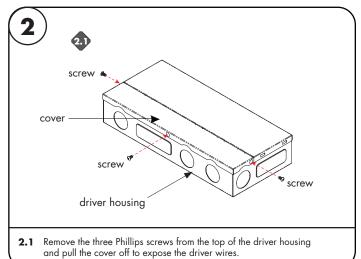

### Please read all instructions prior to installation and keep for future reference!

This power supply is to be installed in accordance with Article 450 of the National Electrical Code. The power supply must be installed in a well ventilated area and free from explosive gases and vapors. Proper operation requires the free flow of air. As this power supply is hardwired, it should be installed by a qualified electrician. UL class 2 recognized