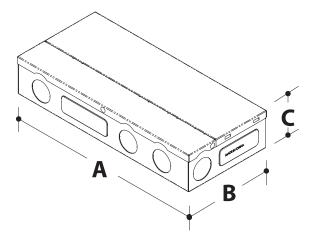

08312022

Niles, IL 60714 T 224.333.6033 F 224.757.7557 info@luminii.com www.luminii.com

۱II

| MODELS           | PDC-96-24 |
|------------------|-----------|
| MAX Load         | 96 watts  |
| A. Length        | 8.25″     |
| B. Width         | 4.10″     |
| <b>C</b> . Depth | 1.56″     |
| Net Weight       | 2.20 lbs  |