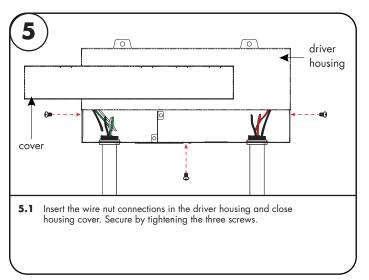

### Please read all instructions prior to installation and keep for future reference!

This power supply is to be installed in accordance with Article 450 of the National Electrical Code. The power supply must be installed in a well ventilated area and free from explosive gases and vapors. Proper operation requires the free flow of air. As this power supply is hardwired, it should be installed by a qualified electrician. UL class 2 recognized