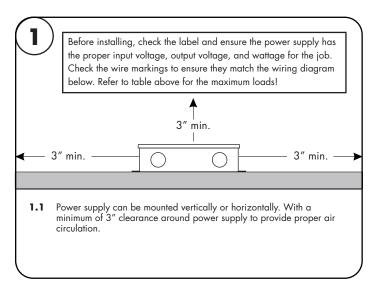

### Please read all instructions prior to installation and keep for future reference!

This power supply is to be installed in accordance with Article 450 of the National Electrical Code. The power supply must be installed in a well ventilated area and free from explosive gases and vapors. Proper operation requires the free flow of air. As this power supply is hardwired, it should be installed by a qualified electrician. UL class 2 recognized