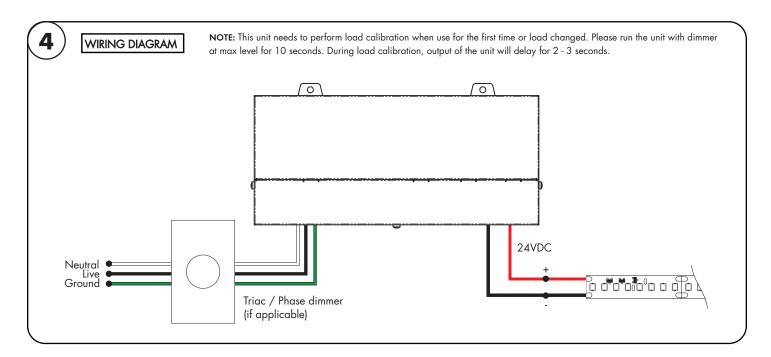

### Please read all instructions prior to installation and keep for future reference!

This power supply is to be installed in accordance with Article 450 of the National Electrical Code. The power supply must be installed in a well ventilated area and free from explosive gases and vapors. Proper operation requires the free flow of air. As this power supply is hardwired, it should be installed by a qualified electrician. UL class 2 recognized